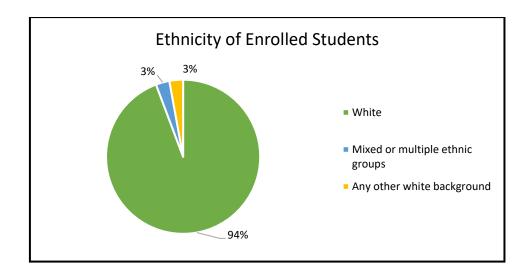

## Ethnicity

# This data is only collected from students once they enrol on the course, it is not collected from applicants.

| Ethnicity                                  | Full Time Enrolments |
|--------------------------------------------|----------------------|
| Asian                                      | 0                    |
| Black                                      | 0                    |
| White - English, Scottish, Welsh, Northern | 33                   |
| Irish or British                           |                      |
| Mixed or multiple ethnic groups - White or | 1                    |
| White British and Black Caribbean or Black |                      |
| Caribbean British                          |                      |
| Any other White background                 | 1                    |
| Unknown                                    | 0                    |
| Total                                      | 35                   |