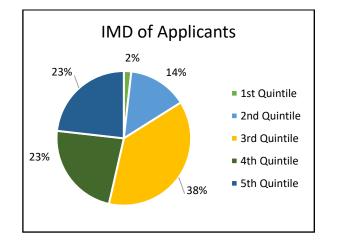

## **IMD Quintile**

### (Quintiles 1 and 2 are the most deprived neighbourhoods according to the English Indices of Multiple Deprivation (EIMD))

| IMD Quintile | Full Time                    |             |                 |            |  |
|--------------|------------------------------|-------------|-----------------|------------|--|
|              | Total number of applications | Offers Made | Offers Accepted | Enrolments |  |
| 1            | 1                            | 1           | 0               | 0          |  |
| 2            | 8                            | 7           | 7               | 7          |  |
| 3            | 21                           | 15          | 10              | 9          |  |
| 4            | 13                           | 11          | 10              | 10         |  |
| 5            | 13                           | 9           | 9               | 9          |  |
| Total        | 56                           | 43          | 36              | 35         |  |
|              |                              |             |                 |            |  |
|              |                              |             |                 |            |  |