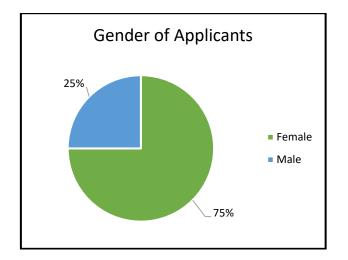

#### Gender

| Gender |                                 | Full Time   |                 |            |  |  |
|--------|---------------------------------|-------------|-----------------|------------|--|--|
|        | Total number of<br>applications | Offers Made | Offers Accepted | Enrolments |  |  |
| Female | 42                              | 31          | 25              | 25         |  |  |
| Male   | 14                              | 12          | 11              | 10         |  |  |
| Total  | 56                              | 43          | 36              | 35         |  |  |