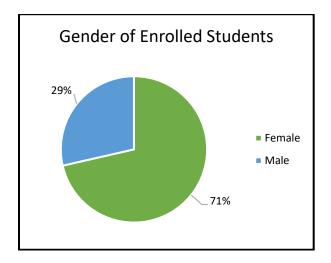

#### Gender

| Gender |                                 | Full Time   |                 |            |  |  |
|--------|---------------------------------|-------------|-----------------|------------|--|--|
|        | Total number of<br>applications | Offers Made | Offers Accepted | Enrolments |  |  |
| Female | 42                              | 31          | 25              | 25         |  |  |
| Male   | 14                              | 12          | 11              | 10         |  |  |
| Total  | 56                              | 43          | 36              | 35         |  |  |